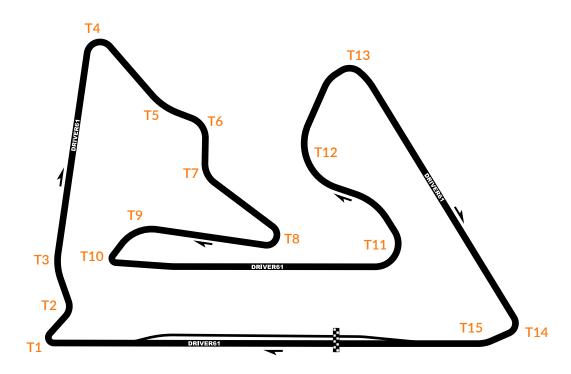

## Bahrain GP - Driver's Sheet

Learn how to get the most from this sheet by visiting driver61.com/uni/drivers-sheet

| Date    | Track      | Track Length:  |
|---------|------------|----------------|
| Session | Weather    | Best Time      |
| Driver  | Air Temp   | Pace Time      |
| Car     | Track Temp | % Diff to Pace |

| Turn 1           | Turn 2          | Turn 3          | Turn 4          |
|------------------|-----------------|-----------------|-----------------|
|                  |                 |                 |                 |
|                  |                 |                 |                 |
|                  |                 |                 |                 |
|                  |                 |                 |                 |
| Turn 5           | Turn 6          | Turn 7          | Turn 8          |
|                  |                 |                 |                 |
|                  |                 |                 |                 |
|                  |                 |                 |                 |
|                  |                 |                 |                 |
| Turn 9           | Turn 10         | Turn 11         | Turn 12         |
| Turn 9           | Turn 10         | Turn 11         | Turn 12         |
| Turn 9           | Turn 10         | Turn 11         | Turn 12         |
| Turn 9           | Turn 10         | Turn 11         | Turn 12         |
| Turn 9           | Turn 10         | Turn 11         | Turn 12         |
|                  | Turn 10 Turn 13 | Turn 11 Turn 14 | Turn 12 Turn 15 |
| Turn 9  Comments |                 |                 |                 |
|                  |                 |                 |                 |
|                  |                 |                 |                 |