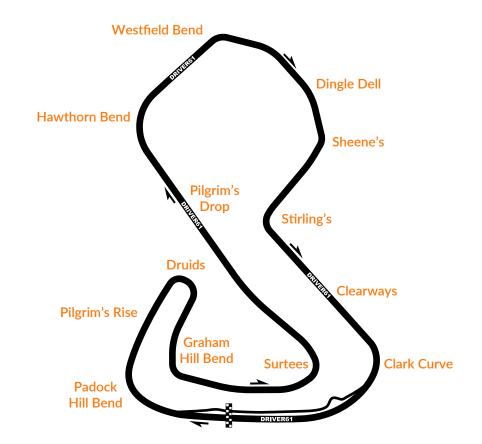

| Padock Hill Bend |  |  |  |  |
|------------------|--|--|--|--|
|                  |  |  |  |  |
|                  |  |  |  |  |
|                  |  |  |  |  |
|                  |  |  |  |  |
|                  |  |  |  |  |

Pilgrim's Rise

| Druids | Graham Hill Bend | Surtees | Pilgrim's Drop |
|--------|------------------|---------|----------------|
|        |                  |         |                |
|        |                  |         |                |
|        |                  |         |                |
|        |                  |         |                |

| Hawthorn Bend | Westfield Bend | Dingle Dell | Sheene's |
|---------------|----------------|-------------|----------|
|               |                |             |          |
|               |                |             |          |
|               |                |             |          |

| Comments | Stirling's | Clearways | Clark Curve |
|----------|------------|-----------|-------------|
|          |            |           |             |
|          |            |           |             |
|          |            |           |             |