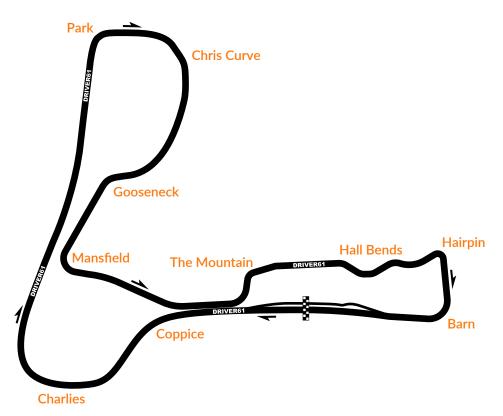

| Coppice | Charlies | Park | Chris Curve |
|---------|----------|------|-------------|
|         |          |      |             |
|         |          |      |             |
|         |          |      |             |
|         |          |      |             |

| Gooseneck | Mansfield | The Mountain | Hall Bends |
|-----------|-----------|--------------|------------|
|           |           |              |            |
|           |           |              |            |
|           |           |              |            |
|           |           |              |            |

| Comments | Hairpin | Barn |
|----------|---------|------|
|          |         |      |
|          |         |      |
|          |         |      |