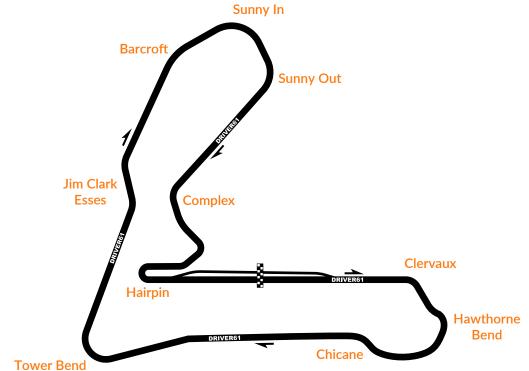

| Tower Be        | anu .          |          |            |
|-----------------|----------------|----------|------------|
| Clervaux        | Hawthorne Bend | Chicane  | Tower Bend |
|                 |                |          |            |
|                 |                |          |            |
|                 |                |          |            |
|                 |                |          |            |
| " C     F       | D (            | 6 1      | 0 0 1      |
| Jim Clark Esses | Barcroft       | Sunny In | Sunny Out  |
|                 |                |          |            |
|                 |                |          |            |
|                 |                |          |            |
|                 |                |          |            |
|                 |                |          |            |
| Comments        |                | Complex  | Hairpin    |
|                 |                |          |            |