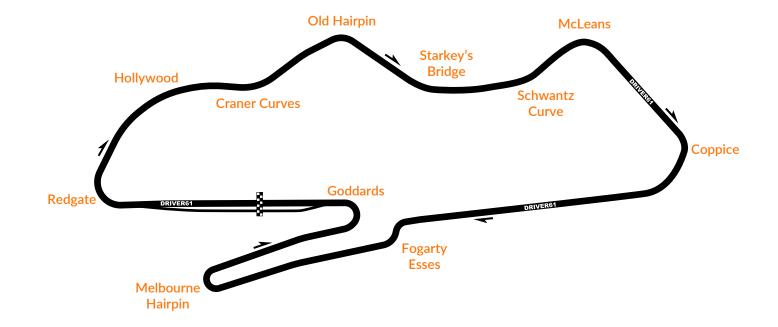

| Redgate | Hollywood | Craner Curves | Old Hairpin |
|---------|-----------|---------------|-------------|
|         |           |               |             |
|         |           |               |             |
|         |           |               |             |
|         |           |               |             |

| Starkey's Bridge | Schwantz Curve | McLeans | Coppice |
|------------------|----------------|---------|---------|
|                  |                |         |         |
|                  |                |         |         |
|                  |                |         |         |
|                  |                |         |         |

| Comments | Fogarty Esses | Melbourne Hairpin | Goddards |
|----------|---------------|-------------------|----------|
|          |               |                   |          |
|          |               |                   |          |
|          |               |                   |          |
|          |               |                   |          |