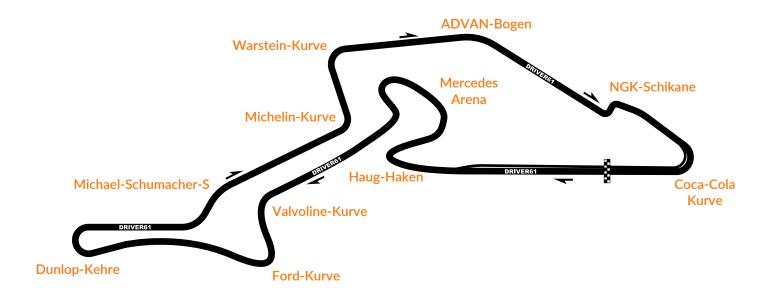

| Haug-Haken | Mercedes Arena | Valvoline-Kurve | Ford-Kurve |
|------------|----------------|-----------------|------------|
|            |                |                 |            |
|            |                |                 |            |
|            |                |                 |            |
|            |                |                 |            |

| Dunlop-Kehre | Michael-Schumacher-S | Michelin-Kurve | Warstein-Kurve |
|--------------|----------------------|----------------|----------------|
|              |                      |                |                |
|              |                      |                |                |
|              |                      |                |                |
|              |                      |                |                |

| Comments | ADVAN-Bogen | NGK-Schikane | Coca-Cola Kurve |
|----------|-------------|--------------|-----------------|
|          |             |              |                 |
|          |             |              |                 |
|          |             |              |                 |
|          |             |              |                 |