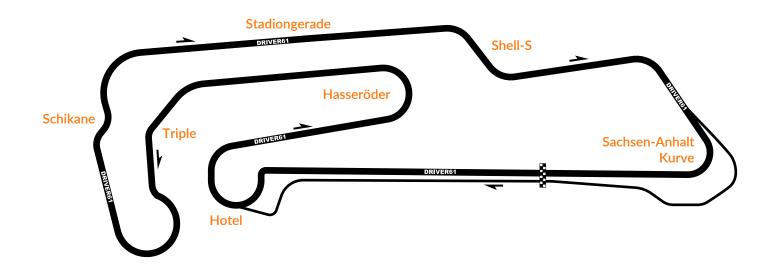

| Hotel         | Hasseröder | Triple               | Schikane |
|---------------|------------|----------------------|----------|
|               |            |                      |          |
|               |            |                      |          |
|               |            |                      |          |
|               |            |                      |          |
| Stadiongerade | Shell-S    | Sachsen-Anhalt Kurve |          |

| Stadiongerade | Shell-S | Sachsen-Anhalt Kurve |
|---------------|---------|----------------------|
|               |         |                      |
|               |         |                      |
|               |         |                      |
|               |         |                      |
|               |         |                      |