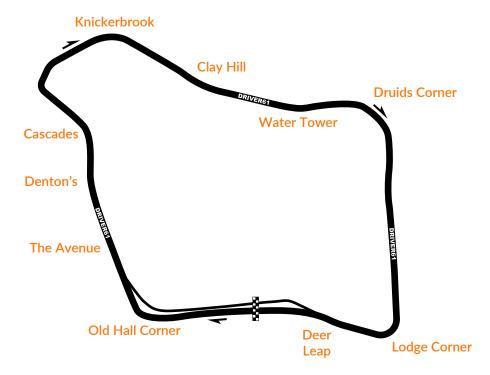

| Old Hall Corner | The Avenue | Denton's     | Cascades      |
|-----------------|------------|--------------|---------------|
| Old Hall Corner | The Avenue | Denton s     | Cascades      |
|                 |            |              |               |
|                 |            |              |               |
|                 |            |              |               |
| Knickerbrook    | Clay Hill  | Water Tower  | Druids Corner |
|                 |            |              |               |
|                 |            |              |               |
|                 |            |              |               |
|                 |            |              |               |
| Comments        |            | Lodge Corner | Deer Leap     |
|                 |            |              |               |