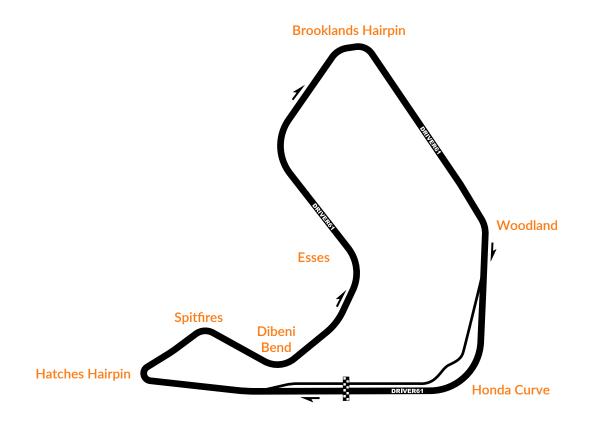

| Hatches Hairpin    | Spitfires | Dibeni Bend | Esses |
|--------------------|-----------|-------------|-------|
|                    |           |             |       |
|                    |           |             |       |
|                    |           |             |       |
|                    |           |             |       |
|                    |           |             |       |
| Brooklands Hairpin | Woodland  | Honda Curve |       |
| Brooklands Hairpin | Woodland  | Honda Curve |       |
| Brooklands Hairpin | Woodland  | Honda Curve |       |
| Brooklands Hairpin | Woodland  | Honda Curve |       |
| Brooklands Hairpin | Woodland  | Honda Curve |       |