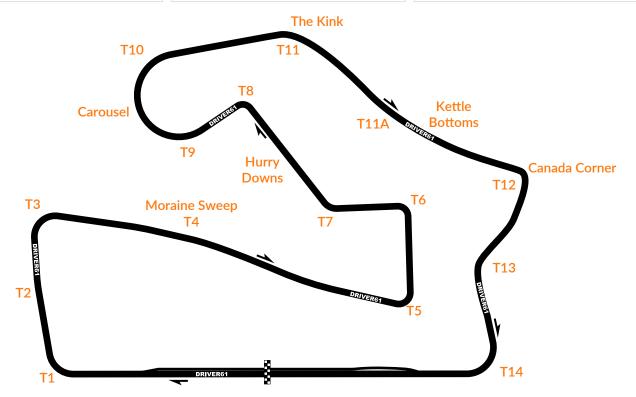

| Turn 1             | Turn 2                    | Turn 3                  | Moraine Sweep (Turn 4) |
|--------------------|---------------------------|-------------------------|------------------------|
|                    |                           |                         |                        |
|                    |                           |                         |                        |
|                    |                           |                         |                        |
| Turn 5             | Turn 6                    | Turn 7                  | Hurry Downs            |
|                    |                           |                         |                        |
|                    |                           |                         |                        |
|                    |                           |                         |                        |
| Turn 8             | Turn 9                    | Carousel                | Turn 10                |
|                    |                           |                         |                        |
|                    |                           |                         |                        |
|                    |                           |                         |                        |
| The Kink (Turn 11) | Kettle Bottoms (Turn 11A) | Canada Corner (Turn 12) | Turn 13                |
|                    |                           |                         |                        |
|                    |                           |                         |                        |
|                    |                           |                         |                        |
| Comments           |                           |                         | Turn 14                |
|                    |                           |                         |                        |