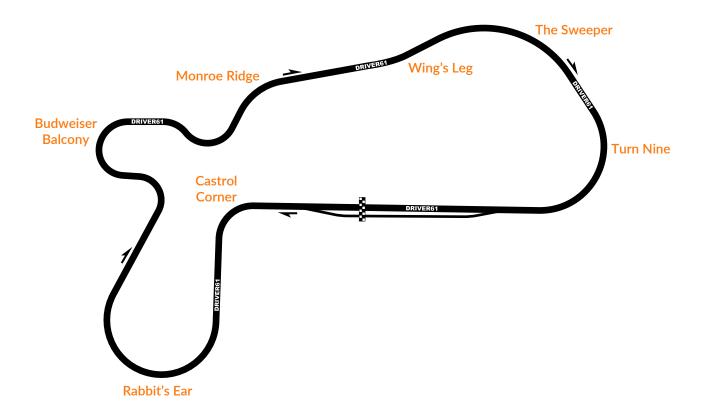

| Castrol Corner | Rabbit's Ear | Budweiser Balcony | Monroe Ridge |
|----------------|--------------|-------------------|--------------|
|                |              |                   |              |
|                |              |                   |              |
|                |              |                   |              |
|                |              |                   |              |
|                |              |                   |              |
| Marin Jalan    | Th C         | T NP.             |              |
| Wing's Leg     | The Sweeper  | Turn Nine         |              |
|                |              |                   |              |
|                |              |                   |              |
|                |              |                   |              |
|                |              |                   |              |
|                |              |                   |              |